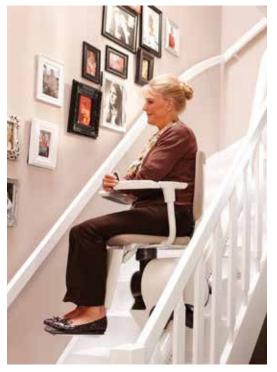

## A smooth ride

Whether you're going up or down, you'll always experience a very smooth and safe ride with the Flow stairlift. Thanks to the proven monorail concept and patented Advanced Swivel and Levelling (ASL) Technology, the chair and footrest rotate to the most optimal and safe position during the ride. This saves your time and allows you to easily handle the smallest and steepest stairs, while sitting comfortably in your chair. You can get off safely, because the chair is already in the right place upon arrival. ThyssenKrupp Access is the only chairlift manufacturer on the market that offers this advanced ASL Technology. With the ergonomically-positioned footrest you'll experience less knee flexion, adding extra comfort to your ride. And, when you've parked the Flow, it occupies only a small part of the stairs, so your loved ones can easily walk up or down without being obstructed in the corridor or hallway.