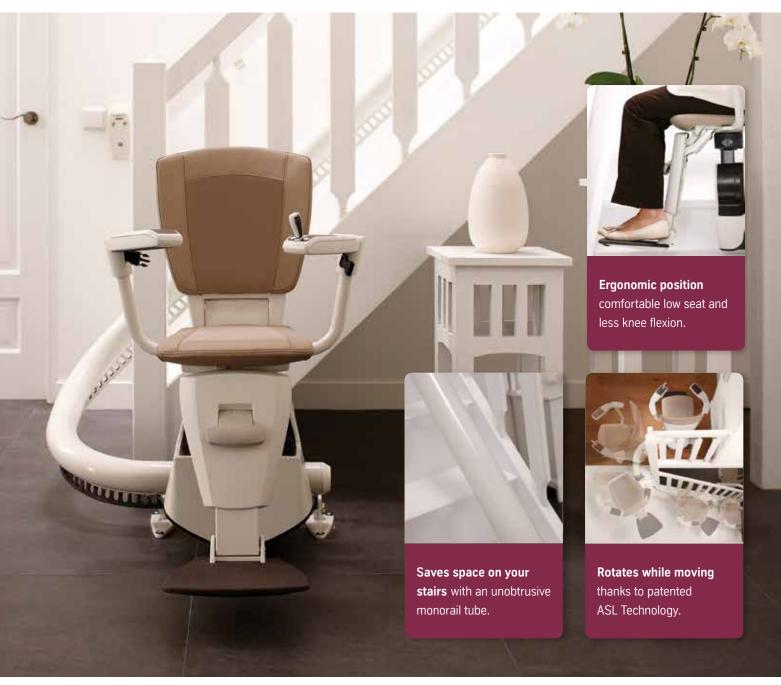

## A smooth ride

Whether you're going up or down, you'll always experience a very smooth and safe ride with the Flow stairlift. Thanks to the proven monorail concept and patented Advanced Swivel and Levelling (ASL) Technology, the chair and footrest rotate to the most optimal and safe position during the ride. This saves your time and allows you to easily handle the smallest and steepest stairs, while sitting comfortably in your chair. You can get off safely, because the chair is already in the right place upon arrival. ThyssenKrupp Access is the only chairlift manufacturer on the market that offers this advanced ASL Technology. With the ergonomically-positioned footrest you'll experience less knee flexion, adding extra comfort to your ride. And, when you've parked the Flow, it occupies only a small part of the stairs, so your loved ones can easily walk up or down without being obstructed in the corridor or hallway.