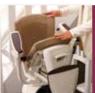

## A smooth ride

Whether you're going up or down, you'll always experience a very smooth and safe ride with the Flow stairlift. Thanks to the proven monorail concept and patented Advanced Swivel and Levelling (ASL) Technology, the chair and footrest rotate to the most optimal and safe position during the ride. This saves your time and allows you to easily handle the smallest and steepest stairs, while sitting comfortably in your chair. You can get off safely, because the chair is already in the right place upon arrival. ThyssenKrupp Access is the only chairlift manufacturer on the market that offers this advanced ASL Technology. With the ergonomically-positioned footrest you'll experience less knee flexion, adding extra comfort to your ride. And, when you've parked the Flow, it occupies only a small part of the stairs, so your loved ones can easily walk up or down without being obstructed in the corridor or hallway.