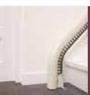

#### **SPECIFICATIONS**

- · Wireless call and park station at top and bottom of stairs, foldable seat and footrest as standard
- Emergency Lowering Device
- · Lifting capacity of max. 125 kg
- Joystick operation (also key and emergency stop)
- · Battery-operated rack and pinion drive system
- · Low-profile monorail, constant diameter 8 cm
- Inclination of -70° up to +70°