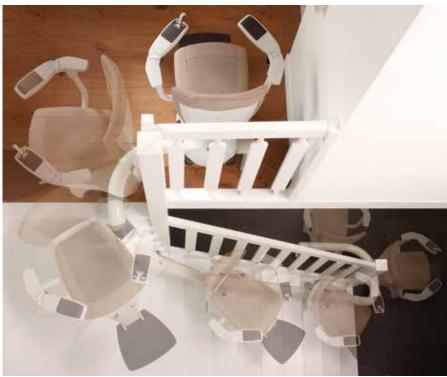

## A smooth ride

Whether you're going up or down, you'll always experience a very smooth and safe ride with the Flow stairlift. Thanks to the proven monorail concept and patented Advanced Swivel and Levelling (ASL) Technology, the chair and footrest rotate to the most optimal and safe position during the ride. This saves your time and allows you to easily handle the smallest and steepest stairs, while sitting comfortably in your chair. You can get off safely, because the chair is already in the right place upon arrival. ThyssenKrupp Access is the only chairlift manufacturer on the market that offers this advanced ASL Technology. With the ergonomically-positioned footrest you'll experience less knee flexion, adding extra comfort to your ride. And, when you've parked the Flow, it occupies only a small part of the stairs, so your loved ones can easily walk up or down without being obstructed in the corridor or hallway.